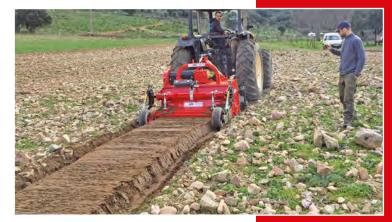

## STONE BURIER WITH BED FORMER SHAPER TYPE **EXTREME**For tractors from 100 to 360 HP

Built with a working width from 145 to 600 cm, required power from 100 to 360 HP and working depth from 15 to 38 cm. EXTREME stone burier can achieve a high quality result in extreme conditions without deforming the machine's frame.