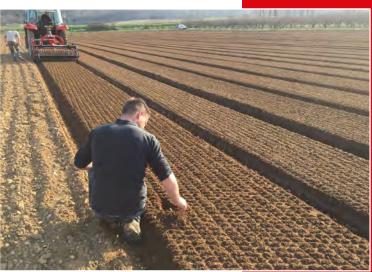

## STONE BURIER WITH BED FORMER SHAPER TYPE **EXTREME**For tractors from 100 to 360 HP

Built with a working width from 145 to 600 cm, required power from 100 to 360 HP and working depth from 15 to 38 cm. EXTREME stone burier can achieve a high quality result in extreme conditions without deforming the machine's frame.