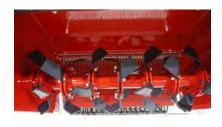

Machine realized only on customers' request.

The side transmission is higher than the standard ones.

For machines with working width from 145 to 210 cm the transmission is through reinforced chain while for machines with working width from 250 to 600 cm the transmission is by gears.

The distance between the two drive shafts is bigger than usual, this allows a greater space between the rotor and the frame.

This system allows the EXTREME type to work in every condition with stones with diameter bigger than 30 centimetres.