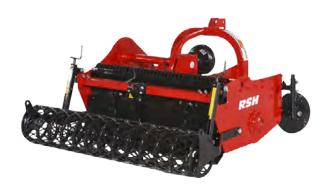

## STONE BURIER WITH REAR ROLLER TYPE RSH

## For tractors from 15 to 35 HP

Built with a working width from 90 to 130 cm, required power from 15 to 35 HP and working depth from 10 to 20 cm. RSH stone burier can be used to mill the soil and bury stones or old lawns.

Designed to work in light soils for handicrafts and gardening.

|  |     | ТҮРЕ    |     |     | o O |       |     | <b>5</b> |     | <b>€</b> | <u> </u> |
|--|-----|---------|-----|-----|-----|-------|-----|----------|-----|----------|----------|
|  | RSH |         | cm  | cm  | mm  | N°    | rpm | Нр       | mm  | Kg       | cm       |
|  |     | 090 RSH | 90  | 120 | 380 | 16/24 | 240 | 15/20    | 290 | 290      | 10/20    |
|  |     | 110 RSH | 110 | 140 | 380 | 20/30 | 240 | 20/25    | 290 | 310      | 10/20    |
|  |     | 130 RSH | 130 | 160 | 380 | 24/36 | 240 | 30/35    | 290 | 330      | 10/20    |