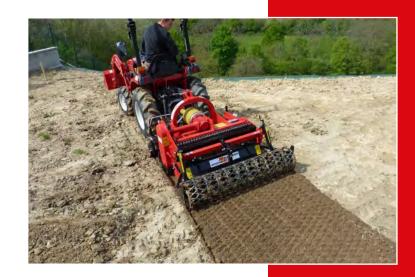

## For tractors from 15 to 35 HP

Built with a working width from 90 to 130 cm, required power from 15 to 35 HP and working depth from 10 to 20 cm. RSH stone burier can be used to mill the soil and bury stones or old lawns.

Designed to work in light soils for handicrafts and gardening.

|  |     | ТҮРЕ    |     |     | o O |       |     | <b>5</b> |     | <b>€</b> | <u> </u> |
|--|-----|---------|-----|-----|-----|-------|-----|----------|-----|----------|----------|
|  | RSH |         | cm  | cm  | mm  | N°    | rpm | Нр       | mm  | Kg       | cm       |
|  |     | 090 RSH | 90  | 120 | 380 | 16/24 | 240 | 15/20    | 290 | 290      | 10/20    |
|  |     | 110 RSH | 110 | 140 | 380 | 20/30 | 240 | 20/25    | 290 | 310      | 10/20    |
|  |     | 130 RSH | 130 | 160 | 380 | 24/36 | 240 | 30/35    | 290 | 330      | 10/20    |