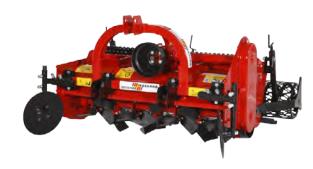

## STONE BURIER WITH REAR ROLLER TYPE RSH

## For tractors from 15 to 35 HP

Built with a working width from 90 to 130 cm, required power from 15 to 35 HP and working depth from 10 to 20 cm. RSH stone burier can be used to mill the soil and bury stones or old lawns.

Designed to work in light soils for handicrafts and gardening.

|  |     | ТҮРЕ    |     |     | o O |       |     | <b>5</b> |     | <b>€</b> | <u> </u> |
|--|-----|---------|-----|-----|-----|-------|-----|----------|-----|----------|----------|
|  | RSH |         | cm  | cm  | mm  | N°    | rpm | Нр       | mm  | Kg       | cm       |
|  |     | 090 RSH | 90  | 120 | 380 | 16/24 | 240 | 15/20    | 290 | 290      | 10/20    |
|  |     | 110 RSH | 110 | 140 | 380 | 20/30 | 240 | 20/25    | 290 | 310      | 10/20    |
|  |     | 130 RSH | 130 | 160 | 380 | 24/36 | 240 | 30/35    | 290 | 330      | 10/20    |