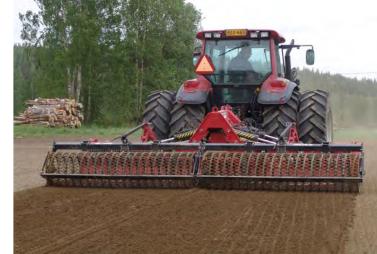

## STONE BURIER WITH REAR ROLLER TYPE TITAN

## For tractors from 180 to 360 HP

Built with a working width from 420 to 720 cm, required power from 180 to 360 HP and working depth from 15 to 30 cm.

ROTOSTONE TITAN RSE is a series of folding stones and clods buriers for contractors and large companies.

Its particular frame design allows to limit the size during transport: 2,8 meters for 420/460/500/540 models and 3 meters for 600 & 720 models.

Designed to work in soils with stones that have a diameter from 20 to 25 cm.