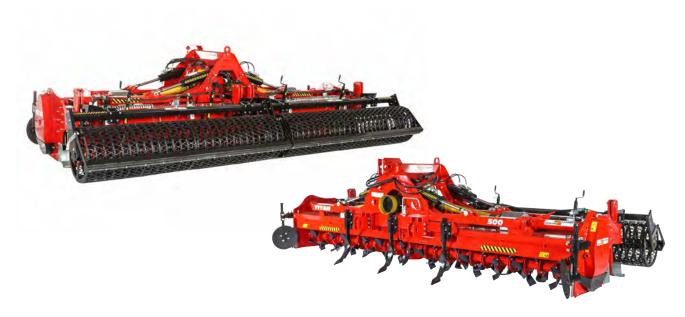

## STONE BURIER WITH REAR ROLLER TYPE TITAN

## For tractors from 180 to 360 HP

Built with a working width from 420 to 720 cm, required power from 180 to 360 HP and working depth from 15 to 30 cm.

ROTOSTONE TITAN RSE is a series of folding stones and clods buriers for contractors and large companies.

Its particular frame design allows to limit the size during transport: 2,8 meters for 420/460/500/540 models and 3 meters for 600 & 720 models.

Designed to work in soils with stones that have a diameter from 20 to 25 cm.